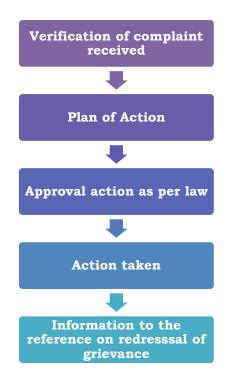

retary | BOM, RCCIIT                          |

- Members of Academic Advisory Body Last formation in 2016
- Frequency of the Board Meeting and Academic Advisory Body 4 months

#### RCC Institute of Information Technology

Organizational chart and processes



#### • Student Feedback on Institutional Governance/ Faculty performance

Online Student Feedback available

#### • Grievance Redressal mechanism for Faculty, staff and students

- i. Internal Complaints Committee for Faculty, staff and students
- ii. Grievance Redressal Committee for students to address grievance from students following the grievance redressal mechanism as prescribed by AICTE

Mode of Complaint: 1. Complaint Box 2. To Call: 033-23234435

## RCC Institute of Information Technology

## Grievance Redressal mechanism



## • Establishment of Anti Ragging Committee

| Anti Ragging Committee 2020-2021          |                                               |  |  |  |
|-------------------------------------------|-----------------------------------------------|--|--|--|
| 1. Prof. (Dr.) Anirban Mukherjee          | Principal (Officiating), RCCIIT -[Chairman]   |  |  |  |
| 2. Mr. Sandip Saha                        | Registrar (Officiating) - [Convener]          |  |  |  |
| 3. Dr. Arindam Mondal                     | Assistant Professor, Dept. of CA              |  |  |  |
| 4. Mr. Kalyan Biswas                      | Assistant Professor Dept. of AEIE             |  |  |  |
| 5. Mr. Amit Khan                          | Assistant Professor, Dept. of IT              |  |  |  |
| 6. Dr. Tathagata Deb